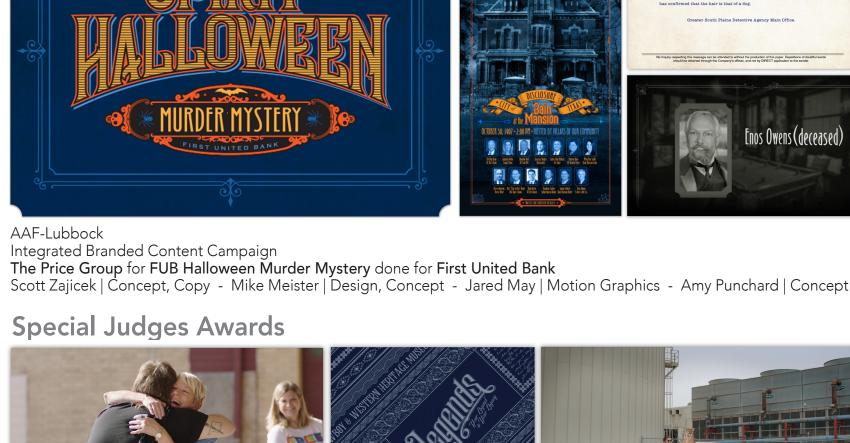

Bunker +58 Branding & Design Studio

OFFSCREEN HOLIDAYS MAILING ACS SNEAKERCAM Upstream Marketing Burton Sausage Website Entry Name Entrant The Price Group FUB Halloween Murder Mystery Hartsfield Design TTU Dairy Barn Exhibit Parkhill Borger ISD Wall Graphics Parkhill Rebrand AAF-Northeast Arkansas - Silver (4) - Bronze (3) **Entry Name** Entrant Art Advertising, Inc. Double G's Spice Labels