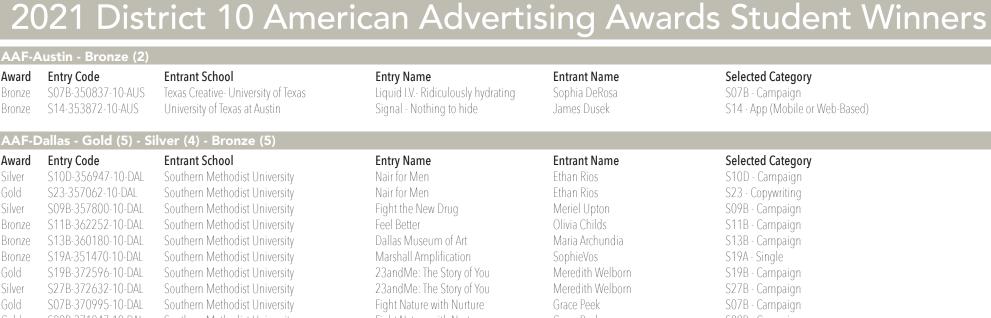

## S09B-371047-10-DAL Fight Nature with Nurture Grace Peek S09B - Campaign Southern Methodist University

| Bronze<br>Gold<br>Silver<br>Bronze     | S07B-361784-10-DAL<br>S19B-361723-10-DAL<br>S21-352311-10-DAL<br>S22B-372460-10-DAL                                      | Texas A&M University - Commerce Texas A&M University - Commerce at Dallas Texas A&M University- Commerce University of North Texas                          | War on Plastic<br>Spotify - Set the Mood<br>Change on the Inside<br>7-Eleven Branding Campaign                                                         | Brandon Castelo<br>Emil Miralda<br>Daria Tucker<br>Douglas May                                    | S07B - Campaign<br>S19B - Campaign<br>S21 - Consumer Campaign<br>S22B - Integrated Brand Identity Campaign - Campaign      |  |  |
|----------------------------------------|--------------------------------------------------------------------------------------------------------------------------|-------------------------------------------------------------------------------------------------------------------------------------------------------------|--------------------------------------------------------------------------------------------------------------------------------------------------------|---------------------------------------------------------------------------------------------------|----------------------------------------------------------------------------------------------------------------------------|--|--|
| AAF-F                                  | Fort Worth - Gold (                                                                                                      | 1) - Silver (2) - Bronze (2)                                                                                                                                |                                                                                                                                                        | ,                                                                                                 |                                                                                                                            |  |  |
| Award Gold Silver Silver Bronze Bronze | Entry Code<br>S01A-364732-10-FTW<br>S01A-364731-10-FTW<br>S19A-364666-10-FTW<br>S07A-368335-10-FTW<br>S05D-364548-10-FTW | Entrant School Texas Christian University Texas Christian University Texas Christian University Texas Christian University University of Texas in Arlington | Entry Name Sidewinder Western Accessories Radiant Sunscreen Cucina Italiana- The Art of Cooking Flamin' Hot Cheeto Advertisement THRWD Travel Magazine | Entrant Name Caroline Fischer Caroline Fischer Caroline Fischer Sarah Stratton Chantelle Trujillo | Selected Category S01A - Packaging S01A - Packaging S19A - Single S07A - Single (Full Page or Less) S05D - Magazine Design |  |  |
| AAF-Lubbock - Gold (1) - Bronze (1)    |                                                                                                                          |                                                                                                                                                             |                                                                                                                                                        |                                                                                                   |                                                                                                                            |  |  |
| Award<br>Gold<br>Bronze                | Entry Code<br>S01A-352531-10-LUB<br>S02-356078-10-LUB                                                                    | Entrant School Texas Tech University Texas Tech University                                                                                                  | Entry Name<br>Coast - Hard Seltzer<br>"Jet Away" stationery system                                                                                     | <b>Entrant Name</b><br>Reagan Klancnik<br>Ali Johnson                                             | <b>Selected Category</b><br>S01A - Packaging<br>S02 - Stationery Package - Single or Multiple pieces                       |  |  |
| AAF-Northeast Arkansas - Bronze (2)    |                                                                                                                          |                                                                                                                                                             |                                                                                                                                                        |                                                                                                   |                                                                                                                            |  |  |
| Award                                  | Entry Code                                                                                                               | Entrant School                                                                                                                                              | Entry Name                                                                                                                                             | Entrant Name                                                                                      | Selected Category                                                                                                          |  |  |